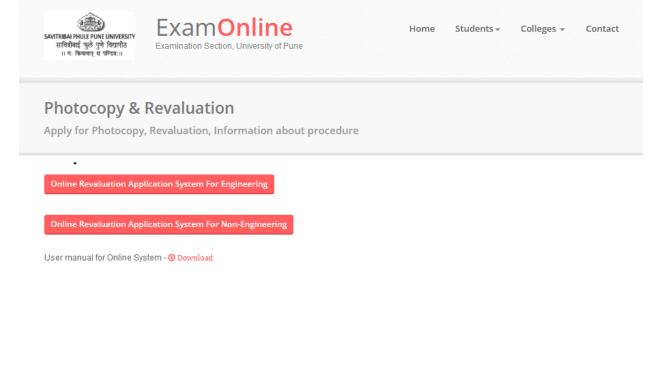

### Online Application System for Photo/ScanCopy, Revaluation User Manual

Log on to <u>unipune.ac.in</u>. Click on Examination Section.

Savitribai Phule Pune University

1 . Students Section will be displayed. User click on "Photo/Scancopy & Revaluation".

2. Please read instructions and Select proper option (Engg./Non-Engg.)

3. Login Page will be displayed. New users can create Login on *highlighted* text

\*\*Note: If you received any mail from university as this is your Username and Password for photocopy; you can use the provided Credentials.